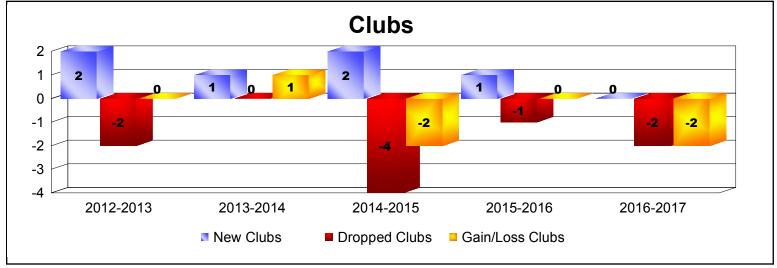

District 103IW As of June 2017 Cumulative

| Year      | New<br>Clubs | Dropped<br>Clubs | Gain/<br>Loss<br>Clubs | New<br>Members | Charter<br>Members | Reinstate<br>Members | Transfer<br>Members | Total<br>Member<br>Added | Total<br>Members<br>Dropped | Gain/<br>Loss<br>Members |
|-----------|--------------|------------------|------------------------|----------------|--------------------|----------------------|---------------------|--------------------------|-----------------------------|--------------------------|
| 2012-2013 | 2            | -2               | 0                      | 118            | 46                 | 5                    | 22                  | 191                      | -209                        | -18                      |
| 2013-2014 | 1            | 0                | 1                      | 116            | 20                 | 6                    | 25                  | 167                      | -225                        | -58                      |
| 2014-2015 | 2            | -4               | -2                     | 134            | 43                 | 5                    | 26                  | 208                      | -211                        | -3                       |
| 2015-2016 | 1            | -1               | 0                      | 140            | 21                 | 5                    | 19                  | 185                      | -165                        | 20                       |
| 2016-2017 | 0            | -2               | -2                     | 94             | 0                  | 8                    | 20                  | 122                      | -213                        | -91                      |
| Average   | 1            | -2               | -1                     | 120            | 26                 | 6                    | 22                  | 175                      | -205                        | -30                      |