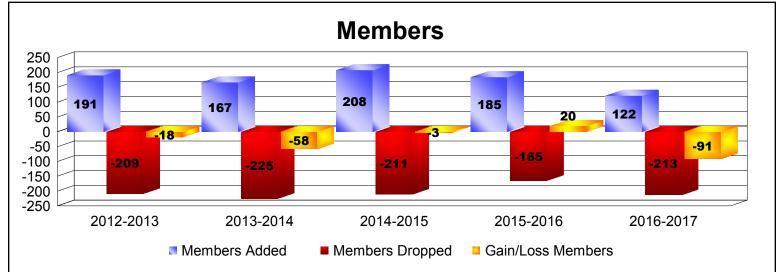

District 103IW As of June 2017 Cumulative

| Year      | New<br>Clubs | Dropped<br>Clubs | Gain/<br>Loss<br>Clubs | New<br>Members | Charter<br>Members | Reinstate<br>Members | Transfer<br>Members | Total<br>Member<br>Added | Total<br>Members<br>Dropped | Gain/<br>Loss<br>Members |
|-----------|--------------|------------------|------------------------|----------------|--------------------|----------------------|---------------------|--------------------------|-----------------------------|--------------------------|
| 2012-2013 | 2            | -2               | 0                      | 118            | 46                 | 5                    | 22                  | 191                      | -209                        | -18                      |
| 2013-2014 | 1            | 0                | 1                      | 116            | 20                 | 6                    | 25                  | 167                      | -225                        | -58                      |
| 2014-2015 | 2            | -4               | -2                     | 134            | 43                 | 5                    | 26                  | 208                      | -211                        | -3                       |
| 2015-2016 | 1            | -1               | 0                      | 140            | 21                 | 5                    | 19                  | 185                      | -165                        | 20                       |
| 2016-2017 | 0            | -2               | -2                     | 94             | 0                  | 8                    | 20                  | 122                      | -213                        | -91                      |
| Average   | 1            | -2               | -1                     | 120            | 26                 | 6                    | 22                  | 175                      | -205                        | -30                      |